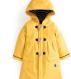

Task 1- Match the items that you would take on holiday to each country during the months of March. You might want to take the same item to more than one country.

| United Kingdom                 | Northern Alaska                                 | Kenya                       |
|--------------------------------|-------------------------------------------------|-----------------------------|
| <b>₩</b> 8°C                   | -25°C                                           | 27°C                        |
| sun ~ light rain ~ wind ~ cool | dark ~ heavy snow ~ frosty<br>winds ~ very cold | hot ~ overcast ~ heavy rain |
|                                |                                                 |                             |
|                                |                                                 |                             |
|                                |                                                 |                             |
|                                |                                                 |                             |
|                                |                                                 |                             |
|                                |                                                 |                             |
|                                |                                                 |                             |
|                                |                                                 |                             |

Task 2- Write down/draw and label some items that you would take with you to each country during March. You might want to take the same item to more than one country.

| United Kingdom                 | Northern Alaska                                 | Kenya                       |
|--------------------------------|-------------------------------------------------|-----------------------------|
|                                | <b>♣ ♣ ♣ ♣ ♣ ♣ ♣ ♣ ♣ ♣</b>                      | <b>27°C</b>                 |
| sun ~ light rain ~ wind ~ cool | dark ~ heavy snow ~ frosty<br>winds ~ very cold | hot ~ overcast ~ heavy rain |
|                                |                                                 |                             |
|                                |                                                 |                             |
|                                |                                                 |                             |
|                                |                                                 |                             |
|                                |                                                 |                             |
|                                |                                                 |                             |
|                                |                                                 |                             |