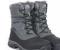

Task 1- Match the items that you would take on holiday to each country during the months of March. You might want to take the same item to more than one country.

| United Kingdom                 | Northern Alaska                                 | Kenya                       |
|--------------------------------|-------------------------------------------------|-----------------------------|
| <b>₩</b> 8°C                   | -25°C                                           | 27°C                        |
| sun ~ light rain ~ wind ~ cool | dark ~ heavy snow ~ frosty<br>winds ~ very cold | hot ~ overcast ~ heavy rain |
|                                |                                                 |                             |
|                                |                                                 |                             |
|                                |                                                 |                             |
|                                |                                                 |                             |
|                                |                                                 |                             |
|                                |                                                 |                             |
|                                |                                                 |                             |
|                                |                                                 |                             |

Task 2- Write down/draw and label some items that you would take with you to each country during March. You might want to take the same item to more than one country.

| United Kingdom                 | Northern Alaska                                 | Kenya                       |
|--------------------------------|-------------------------------------------------|-----------------------------|
|                                | <b>♣ ♣ ♣ ♣ ♣ ♣ ♣ ♣ ♣ ♣</b>                      | <b>27°C</b>                 |
| sun ~ light rain ~ wind ~ cool | dark ~ heavy snow ~ frosty<br>winds ~ very cold | hot ~ overcast ~ heavy rain |
|                                |                                                 |                             |
|                                |                                                 |                             |
|                                |                                                 |                             |
|                                |                                                 |                             |
|                                |                                                 |                             |
|                                |                                                 |                             |
|                                |                                                 |                             |