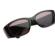

Task 1- Match the items that you would take on holiday to each country during the months of March. You might want to take the same item to more than one country.

| United Kingdom                 | Northern Alaska                                 | Kenya                       |
|--------------------------------|-------------------------------------------------|-----------------------------|
| <b>₩</b> 8°C                   | -25°C                                           | 27°C                        |
| sun ~ light rain ~ wind ~ cool | dark ~ heavy snow ~ frosty<br>winds ~ very cold | hot ~ overcast ~ heavy rain |
|                                |                                                 |                             |
|                                |                                                 |                             |
|                                |                                                 |                             |
|                                |                                                 |                             |
|                                |                                                 |                             |
|                                |                                                 |                             |
|                                |                                                 |                             |
|                                |                                                 |                             |

Task 2- Write down/draw and label some items that you would take with you to each country during March. You might want to take the same item to more than one country.

| United Kingdom                 | Northern Alaska                                 | Kenya                       |
|--------------------------------|-------------------------------------------------|-----------------------------|
|                                | <b>♣ ♣ ♣ ♣ ♣ ♣ ♣ ♣ ♣ ♣</b>                      | <b>27°C</b>                 |
| sun ~ light rain ~ wind ~ cool | dark ~ heavy snow ~ frosty<br>winds ~ very cold | hot ~ overcast ~ heavy rain |
|                                |                                                 |                             |
|                                |                                                 |                             |
|                                |                                                 |                             |
|                                |                                                 |                             |
|                                |                                                 |                             |
|                                |                                                 |                             |
|                                |                                                 |                             |