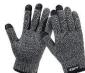

Task 1- Match the items that you would take on holiday to each country during the months of March. You might want to take the same item to more than one country.

| United Kingdom                 | Northern Alaska                                 | Kenya                       |
|--------------------------------|-------------------------------------------------|-----------------------------|
| <b>₩</b> 8°C                   | -25°C                                           | 27°C                        |
| sun ~ light rain ~ wind ~ cool | dark ~ heavy snow ~ frosty<br>winds ~ very cold | hot ~ overcast ~ heavy rain |
|                                |                                                 |                             |
|                                |                                                 |                             |
|                                |                                                 |                             |
|                                |                                                 |                             |
|                                |                                                 |                             |
|                                |                                                 |                             |
|                                |                                                 |                             |
|                                |                                                 |                             |

Task 2- Write down/draw and label some items that you would take with you to each country during March. You might want to take the same item to more than one country.

| United Kingdom                 | Northern Alaska                                 | Kenya                       |
|--------------------------------|-------------------------------------------------|-----------------------------|
|                                | <b>♣ ♣ ♣ ♣ ♣ ♣ ♣ ♣ ♣ ♣</b>                      | <b>27°C</b>                 |
| sun ~ light rain ~ wind ~ cool | dark ~ heavy snow ~ frosty<br>winds ~ very cold | hot ~ overcast ~ heavy rain |
|                                |                                                 |                             |
|                                |                                                 |                             |
|                                |                                                 |                             |
|                                |                                                 |                             |
|                                |                                                 |                             |
|                                |                                                 |                             |
|                                |                                                 |                             |