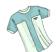

Task 1- Match the items that you would take on holiday to each country during the months of March. You might want to take the same item to more than one country.

| United Kingdom                 | Northern Alaska                                 | Kenya                       |
|--------------------------------|-------------------------------------------------|-----------------------------|
| <b>₩</b> 8°C                   | -25°C                                           | 27°C                        |
| sun ~ light rain ~ wind ~ cool | dark ~ heavy snow ~ frosty<br>winds ~ very cold | hot ~ overcast ~ heavy rain |
|                                |                                                 |                             |
|                                |                                                 |                             |
|                                |                                                 |                             |
|                                |                                                 |                             |
|                                |                                                 |                             |
|                                |                                                 |                             |
|                                |                                                 |                             |
|                                |                                                 |                             |

Task 2- Write down/draw and label some items that you would take with you to each country during March. You might want to take the same item to more than one country.

| United Kingdom                 | Northern Alaska                                 | Kenya                       |
|--------------------------------|-------------------------------------------------|-----------------------------|
|                                | <b>♣ ♣ ♣ ♣ ♣ ♣ ♣ ♣ ♣ ♣</b>                      | <b>27°C</b>                 |
| sun ~ light rain ~ wind ~ cool | dark ~ heavy snow ~ frosty<br>winds ~ very cold | hot ~ overcast ~ heavy rain |
|                                |                                                 |                             |
|                                |                                                 |                             |
|                                |                                                 |                             |
|                                |                                                 |                             |
|                                |                                                 |                             |
|                                |                                                 |                             |
|                                |                                                 |                             |