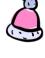

Task 1- Match the items that you would take on holiday to each country during the months of March. You might want to take the same item to more than one country.

| United Kingdom                 | Northern Alaska                                 | Kenya                       |
|--------------------------------|-------------------------------------------------|-----------------------------|
| <b>₩</b> 8°C                   | -25°C                                           | 27°C                        |
| sun ~ light rain ~ wind ~ cool | dark ~ heavy snow ~ frosty<br>winds ~ very cold | hot ~ overcast ~ heavy rain |
|                                |                                                 |                             |
|                                |                                                 |                             |
|                                |                                                 |                             |
|                                |                                                 |                             |
|                                |                                                 |                             |
|                                |                                                 |                             |
|                                |                                                 |                             |
|                                |                                                 |                             |

Task 2- Write down/draw and label some items that you would take with you to each country during March. You might want to take the same item to more than one country.

| United Kingdom                 | Northern Alaska                                 | Kenya                       |
|--------------------------------|-------------------------------------------------|-----------------------------|
|                                | <b>♣ ♣ ♣ ♣ ♣ ♣ ♣ ♣ ♣ ♣</b>                      | <b>27°C</b>                 |
| sun ~ light rain ~ wind ~ cool | dark ~ heavy snow ~ frosty<br>winds ~ very cold | hot ~ overcast ~ heavy rain |
|                                |                                                 |                             |
|                                |                                                 |                             |
|                                |                                                 |                             |
|                                |                                                 |                             |
|                                |                                                 |                             |
|                                |                                                 |                             |
|                                |                                                 |                             |