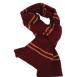

Task 1- Match the items that you would take on holiday to each country during the months of March. You might want to take the same item to more than one country.

| United Kingdom                 | Northern Alaska                                 | Kenya                       |
|--------------------------------|-------------------------------------------------|-----------------------------|
| <b>₩</b> 8°C                   | -25°C                                           | 27°C                        |
| sun ~ light rain ~ wind ~ cool | dark ~ heavy snow ~ frosty<br>winds ~ very cold | hot ~ overcast ~ heavy rain |
|                                |                                                 |                             |
|                                |                                                 |                             |
|                                |                                                 |                             |
|                                |                                                 |                             |
|                                |                                                 |                             |
|                                |                                                 |                             |
|                                |                                                 |                             |
|                                |                                                 |                             |

Task 2- Write down/draw and label some items that you would take with you to each country during March. You might want to take the same item to more than one country.

| United Kingdom                 | Northern Alaska                                 | Kenya                       |
|--------------------------------|-------------------------------------------------|-----------------------------|
|                                | <b>♣ ♣ ♣ ♣ ♣ ♣ ♣ ♣ ♣ ♣</b>                      | <b>27°C</b>                 |
| sun ~ light rain ~ wind ~ cool | dark ~ heavy snow ~ frosty<br>winds ~ very cold | hot ~ overcast ~ heavy rain |
|                                |                                                 |                             |
|                                |                                                 |                             |
|                                |                                                 |                             |
|                                |                                                 |                             |
|                                |                                                 |                             |
|                                |                                                 |                             |
|                                |                                                 |                             |