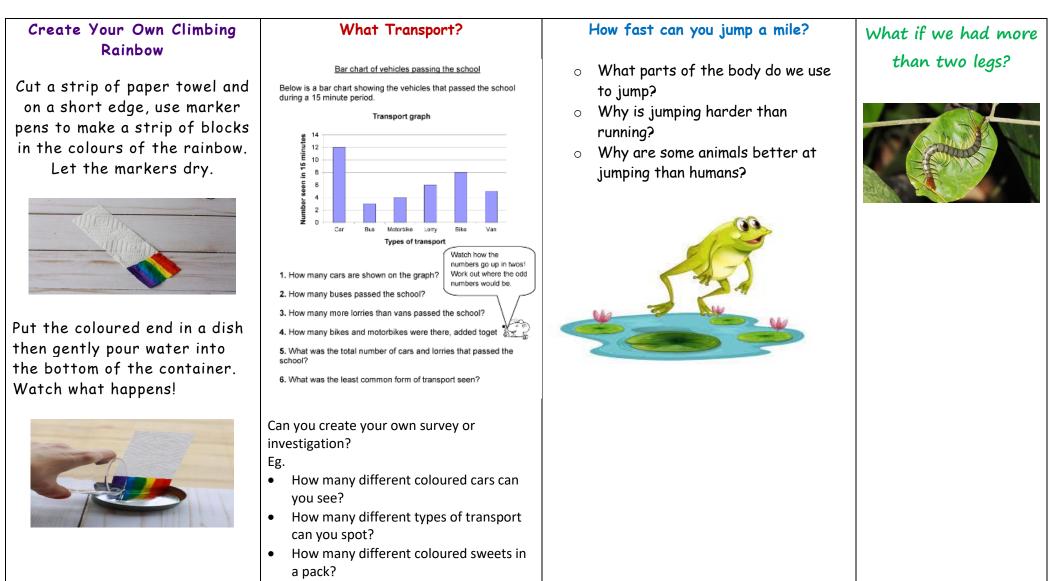

ick

Have you ever tried making music with glasses or bottles filled with water?

What you'll need:

- > 5 or more drinking glasses
- Water  $\geq$
- > Wooden stick such as a pencil Instructions:

> Line the glasses up next to each other and fill them with different amounts of water. The first should have just a little water while the last should almost full, the ones in between should have slightly more than the last. > Hit the glass with the least amount of water and observe the sound, then hit the glass with the most water, which makes the higher sound?

Hit the other glasses and see what noise they make, see if you can get a tune going by hitting the glasses in a certain order.

it, which foot did you use?

## Year 3 – Week 9 This week your home learning tasks are all SCIENCE THEMED!



• How many of a certain item can different members of your household pick up?